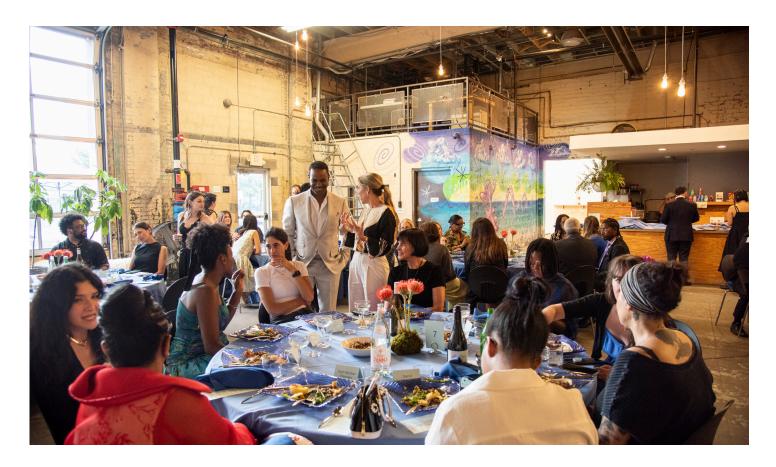

We are thrilled to invite you to be a part of the Museum of Contemporary Art Detroit's (MOCAD) **2024 Gala + Art Auction**. This event celebrates contemporary art's impact on the human experience and is a crucial fundraiser to sustain our dynamic programming and exhibitions.

### **Overview**

Date: October 26, 2024 Location: 4454 Woodward Ave, Detroit, MI Theme: A Surrealist Ball

The goal of the fundraiser is to support MOCAD's exhibitions and educational programs, ensuring that art remains accessible and impactful in our community.

## Overview

The gala attracts high-net-worth individuals and major players in the art scene. The audience includes art collectors, philanthropists, and influential figures passionate about the economic development of Detroit and contemporary art.