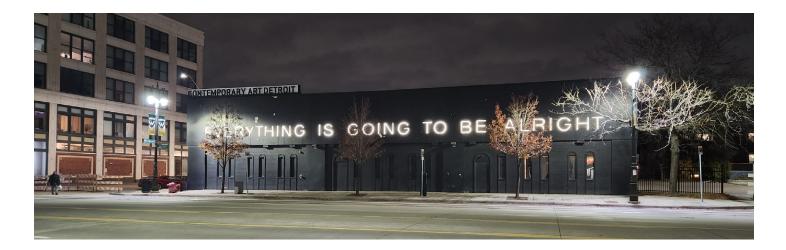

### **Overview**

Date: October 26, 2024 Location: 4454 Woodward Ave, Detroit, MI Theme: A Surrealist Ball

The goal of the fundraiser is to support MOCAD's exhibitions and educational programs, ensuring that art remains accessible and impactful in our community.