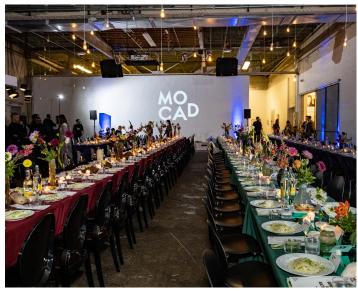

We are thrilled to invite you to be a part of the Museum of Contemporary Art Detroit's (MOCAD) **2024 Gala + Art Auction**. This event celebrates contemporary art's impact on the human experience and is a crucial fundraiser to sustain our dynamic programming and exhibitions.

### **Overview**

Date: October 26, 2024 Location: 4454 Woodward Ave, Detroit, MI Theme: A Surrealist Ball

The goal of the fundraiser is to support MOCAD's exhibitions and educational programs, ensuring that art remains accessible and impactful in our community.