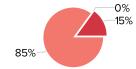

#### Annual Report

Report Run: 12/30/2022

#### **Organizational Financial History**

|                      | FY 2020     |
|----------------------|-------------|
| Total revenue        | \$1,605,945 |
| Total expenses       | \$1,503,507 |
| Change in net assets | \$102,438   |
| Total net assets     | \$4,428,009 |
|                      |             |

Organizations with expenses under \$50,000 do not have the option to enter net assets.

| Revenue & expense summary   | FY 2020     |
|-----------------------------|-------------|
| Total revenue less in-kind  | \$1,605,945 |
| Total expenses less in-kind | \$1,503,507 |

#### **Unrestricted Operating Revenue by Source**





FY 2020

#### **Operating Expenses by Functional Grouping**



FY 2020



74%

## Annual Report

| Report | Run: | 12/30/ | 2022 |
|--------|------|--------|------|

| Workforce                      |         |
|--------------------------------|---------|
| Number of People               | FY 2020 |
| Employees: Full-time permanent | 18      |
| Employees: Part-time permanent | 7       |
| Independent contractors        | 27      |
| Interns and apprentices        |         |
| Total positions                | 52      |

## Attendance

|                                    | FY 2020 |
|------------------------------------|---------|
| Total attendance                   |         |
| Paid                               |         |
| Free                               | 19,039  |
| Total